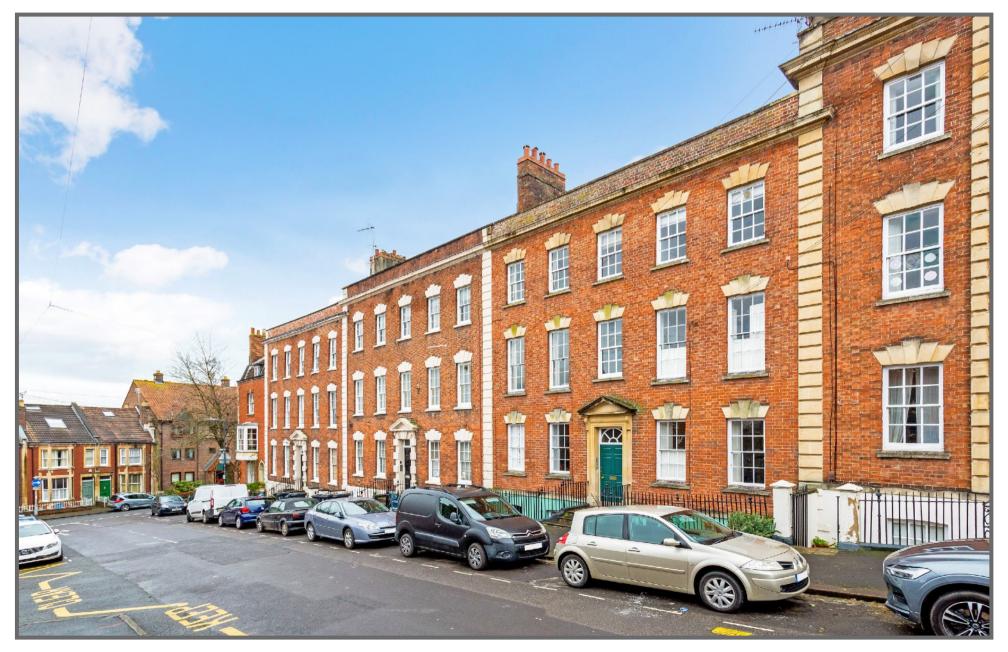

#### SITUATION

Located just a short walk from Clifton Village, Albermarle Row is a stunning Georgian terrace overlooking the City and the Harbourside. Clifton Village, 0.3 miles away, has a variety, of restaurants, coffee-shops and independent retail outlets. Bristol Harbourside and water taxi are just a short walk away, as is the city centre. Local bus services provide transport into the town centre and beyond. There are accessible transport links to the M4/M5 and Bristol Airport. Education nearby includes Clifton College, Badminton School, Clifton High and popular Hotwells Primary School on the doorstep.

#### DIRECTIONS

From Lloyd Williams in Clifton proceed along Princess Victoria Street taking the left onto Wellington Terrace. Proceed onto Granby Hill then Hope Chapel Hill. Take the next right onto Albemarle Row. Number 4 is located along on the Right Hand Side.