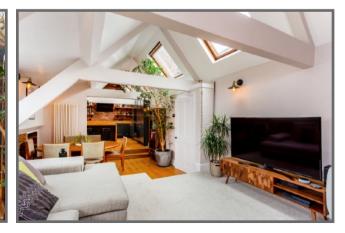

The accommodation comprises a wonderfully light and spacious sitting room with lovely features including exposed beams, skylights and a fireplace with exposed brick wall. The sitting room opens through to a sleek modern kitchen with base and wall units with plenty of storage space. The kitchen is fitted with beautiful oak shaker cupboards, oak work bench, with stripped wooded flooring with steps down to dining room. The light and spacious hallway leads onto the two double bedrooms serviced by the newly fitted bathroom. The bathroom offers a separate shower cubicle with rain shower head and rinse hose, along with a walnut freestanding unit with twin sinks and a roll top oval bath. Fitted with beautiful terrazzo splash backs and flooring.