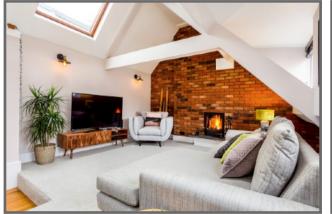

The accommodation comprises a wonderfully light and spacious sitting room with lovely features including exposed beams, skylights and a fireplace with exposed brick wall. The sitting room opens through to a sleek modern kitchen with base and wall units with plenty of storage space. The kitchen is fitted with beautiful oak shaker cupboards, oak work bench, with stripped wooded flooring with steps down to dining room. The light and spacious hallway leads onto the two double bedrooms serviced by the newly fitted bathroom. The bathroom offers a separate shower cubicle with rain shower head and rinse hose, along with a walnut freestanding unit with twin sinks and a roll top oval bath. Fitted with beautiful terrazzo splash backs and flooring.