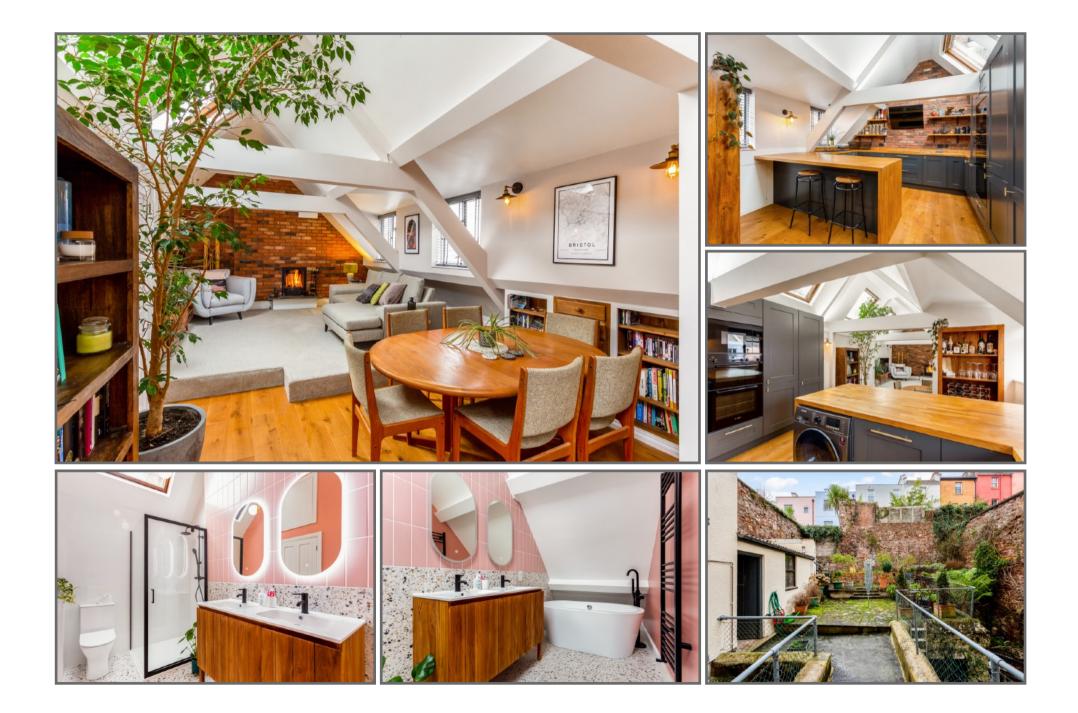

#### DESCRIPTION

A stylish and well proportioned loft apartment situated in a fantastic location just a stones throw from Clifton Village. Beautifully refurbished by its current owners, this stunning apartment has all the charm of a period property but with modern touches throughout that ooze style and sophistication.

The accommodation comprises a wonderfully light and spacious sitting room with lovely features including exposed beams, skylights and a fireplace with exposed brick wall. The sitting room opens through to a sleek modern kitchen with base and wall units with plenty of storage space. The kitchen is fitted with beautiful oak shaker cupboards, oak work bench, with stripped wooded flooring with steps down to dining room. The light and spacious hallway leads onto the two double bedrooms serviced by the newly fitted bathroom. The bathroom offers a separate shower cubicle with rain shower head and rinse hose, along with a walnut freestanding unit with twin sinks and a roll top oval bath. Fitted with beautiful terrazzo splash backs and flooring.

#### OUTSIDE

Outside Laundry Area & Storage with with communal Garden.