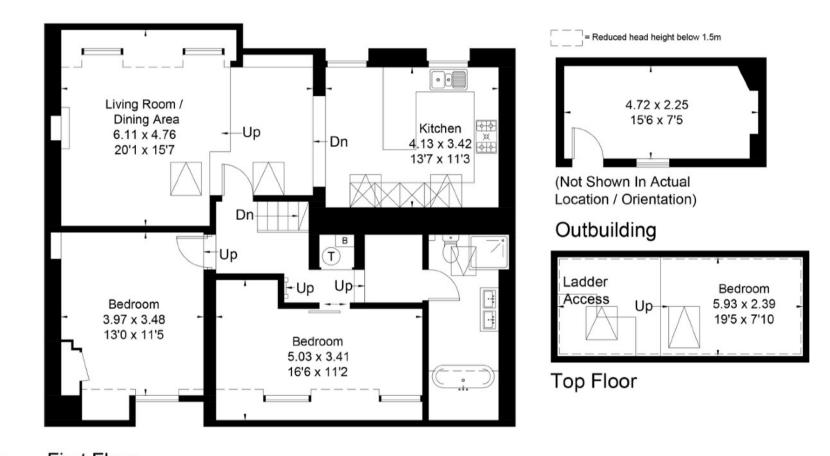

Approximate Area = 110.9 sq m / 1194 sq ft Outbuilding = 10.7 sq m / 115 sq ft Total = 121.6 sq m / 1309 sq ft Including Limited Use Area (23.4 sq m / 252 sq ft)

Ground Floor

# First Floor