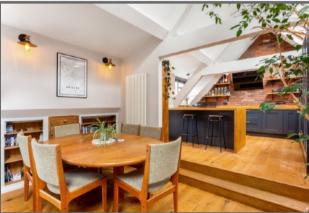

The accommodation comprises a wonderfully light and spacious sitting room with lovely features including exposed beams, skylights and a fireplace with exposed brick wall. The sitting room opens through to a sleek modern kitchen with base and wall units with plenty of storage space. The kitchen is fitted with beautiful oak shaker cupboards, oak work bench, with stripped wooded flooring with steps down to dining room. The light and spacious hallway leads onto the two double bedrooms serviced by the newly fitted bathroom. The bathroom offers a separate shower cubicle with rain shower head and rinse hose, along with a walnut freestanding unit with twin sinks and a roll top oval bath. Fitted with beautiful terrazzo splash backs and flooring.